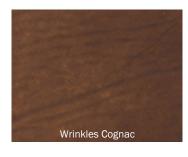

# EMIL ROSI chair with armrests **SERENER**

PERFECT IMPERFECTIONS

### **Back and armrests:**

Saddle leather in black or cognac with army green stitching or in natural with yellow stitching.