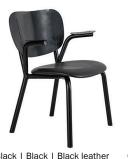

### **Back and armrests:**

Saddle leather in black or cognac with army green stitching or in natural with yellow stitching.

#### Leather seat:

Core: Layered beech wood. Top: black leather Bottom: black cotton

#### Frame:

Aluminium, powder coated in black or white.

## Feet:

Plastic, in dark or light brown.