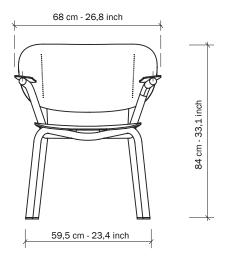

## EMIL ROSI chair with armrests SERENER







### **SPECIFICATIONS**

### **Back and armrests:**

Saddle leather in black or cognac with army green stitching or in natural with yellow stitching.

#### Oak seat:

Core: Layered beech wood. Top and bottom: Oak veneer, transparent or black lacquered.

#### Leather seat:

Core: Layered beech wood. Top: black leather Bottom: black cotton

#### Frame:

Aluminium, powder coated in black or white.

## Feet:

Plastic, in dark or light brown.

## Weight:

5,3 kg - 11,7 lb.

## **3D-FILES OR HR-IMAGES**

Check: www.functionals.eu/downloads

## Functionals

Edisonstraat 5 NL-5051 DS Goirle tel. +31 (0)13 530 03 89 info@functionals.eu www.functionals.eu











ck leather Cogna

Natural | White | Black leather



# EMIL ROSI chair with armrests **SERENER**









PERFECT IMPERFECTIONS