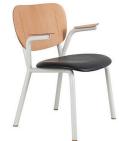

## EMIL ROSI chair with armrests SERENER

### **Back and armrests:**

Saddle leather in black or cognac with army green stitching or in natural with yellow stitching.

#### Oak seat:

Core: Layered beech wood. Top and bottom: Oak veneer, transparent or black lacquered.

#### Leather seat:

Core: Layered beech wood. Top: black leather Bottom: black cotton

#### Frame:

Aluminium, powder coated in black or white.

## Feet:

Plastic, in dark or light brown.

## Weight:

5,3 kg - 11,7 lb.