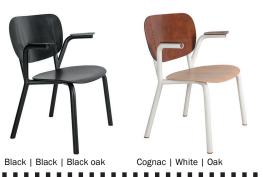

### **Back and armrests:**

Saddle leather in black or cognac with army green stitching or in natural with yellow stitching.

#### Oak seat:

Core: Layered beech wood. Top and bottom: Oak veneer, transparent or black lacquered.

#### Frame:

Aluminium, powder coated in black or white.

## Feet:

Plastic, in dark or light brown.