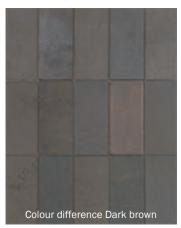

**SPECIFICATIONS**

### **Back and armrests:**

Saddle leather in black or cognac with army green stitching or in natural with yellow stitching.

#### Oak seat:

Core: Layered beech wood. Top and bottom: Oak veneer, transparent or black lacquered.

#### Leather seat:

Core: Layered beech wood. Top: black leather Bottom: black cotton

#### Frame:

Aluminium, powder coated in black or white.

## Feet:

Plastic, in dark or light brown.

## Weight:

5,3 kg - 11,7 lb.

## **3D-FILES OR HR-IMAGES**

Check: www.functionals.eu/downloads

## Functionals

Edisonstraat 5 NL-5051 DS Goirle tel. +31 (0)13 530 03 89 info@functionals.eu www.functionals.eu











ck leather Cogna

Natural | White | Black leather



# EMIL ROSI chair with armrests **SERENER**









PERFECT IMPERFECTIONS

















### **Functionals**

Edisonstraat 5 NL-5051 DS Goirle tel. +31 (0)13 530 03 89 info@functionals.eu www.functionals.eu