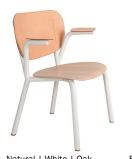

### **Back and armrests:**

Saddle leather in black or cognac with army green stitching or in natural with yellow stitching.

#### Leather seat:

Core: Layered beech wood. Top: black leather Bottom: black cotton

#### Frame:

Aluminium, powder coated in black or white.

## Feet:

Plastic, in dark or light brown.