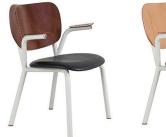

### **Back and armrests:**

Saddle leather in black or cognac with army green stitching or in natural with yellow stitching.

#### Oak seat:

Core: Layered beech wood. Top and bottom: Oak veneer, transparent or black lacquered.

#### Frame:

Aluminium, powder coated in black or white.

## Feet:

Plastic, in dark or light brown.