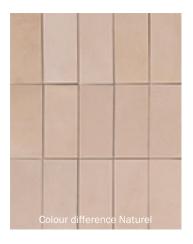

## **SPECIFICATIONS**

### **Back and armrests:**

Saddle leather in black or cognac with army green stitching or in natural with yellow stitching.

#### Oak seat:

Core: Layered beech wood. Top and bottom: Oak veneer, transparent or black lacquered.

#### Leather seat:

Core: Layered beech wood. Top: black leather Bottom: black cotton

#### Frame:

Aluminium, powder coated in black or white.

## Feet:

Plastic, in dark or light brown.

## Weight:

5,3 kg - 11,7 lb.

## **3D-FILES OR HR-IMAGES**

Check: www.functionals.eu/downloads

## Functionals

Edisonstraat 5 NL-5051 DS Goirle tel. +31 (0)13 530 03 89 info@functionals.eu www.functionals.eu











ck leather Cogna

Natural | White | Black leather



# EMIL ROSI chair with armrests **SERENER**









PERFECT IMPERFECTIONS

















### **Functionals**

Edisonstraat 5 NL-5051 DS Goirle tel. +31 (0)13 530 03 89 info@functionals.eu www.functionals.eu