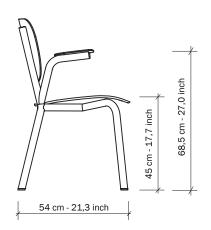

## EMIL ROSI chair with armrests SERENER







### **SPECIFICATIONS**

### **Back and armrests:**

Saddle leather in black or cognac with army green stitching or in natural with yellow stitching.

#### Oak seat:

Core: Layered beech wood. Top and bottom: Oak veneer, transparent or black lacquered.

#### Leather seat:

Core: Layered beech wood. Top: black leather Bottom: black cotton

#### Frame:

Aluminium, powder coated in black or white.

## Feet:

Plastic, in dark or light brown.

## Weight:

5,3 kg - 11,7 lb.

## **3D-FILES OR HR-IMAGES**

Check: www.functionals.eu/downloads

## Functionals

Edisonstraat 5 NL-5051 DS Goirle tel. +31 (0)13 530 03 89 info@functionals.eu www.functionals.eu











ck leather Cogna

Natural | White | Black leather



# EMIL ROSI chair with armrests **SERENER**









PERFECT IMPERFECTIONS